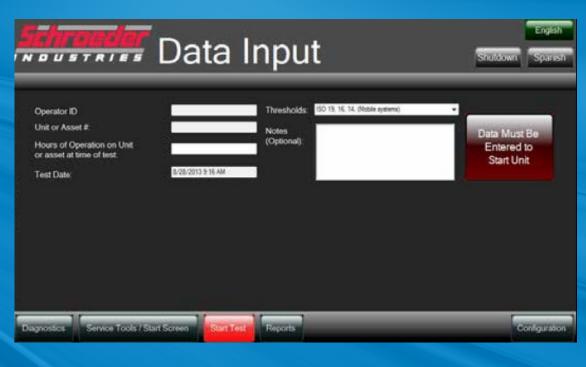

#### Requires operator to enter 4 fields to start the unit

- Asset #
- Operator ID
- Hours Operation
- Desired ISO codes