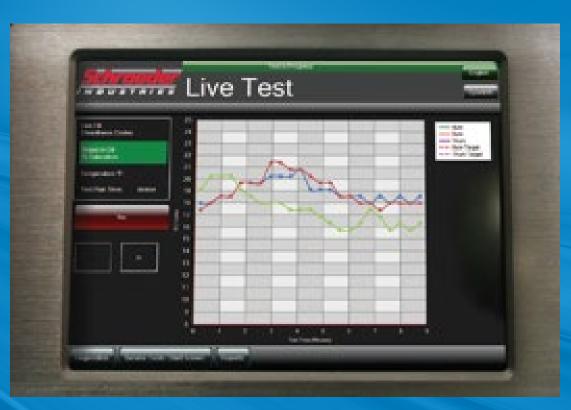

# **AMFS** Features

- Dual staged high efficiency filtration
- 5 GPM Flow rate
- Contamination and saturation sensors
- Automatically shuts down when user defined ISO codes are achieved
- Stores a records Data in excel files that can be downloaded to a thumb drive
- Operates115 VAC 15 amps outlet